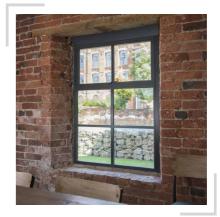

#### HERITAGE WINDOWS

The new solution for maintaining the classic looks of a steel framed window with a modern, thermally efficient aluminium frame.

#### WHAT ADE HEDITAGE WINDOWS?

Heritage windows are designed to be built as a multi-part window, loyally capturing the look of the traditional window build. They are suited as a modern solution for refurbishment projects and period properties.

#### **HERITAGE DESIGN**

The Heritage window system offers a modern thermally broken alternative to old steel windows, specifically designed with slim sightlines, attractive contours and enhanced thermal performance.