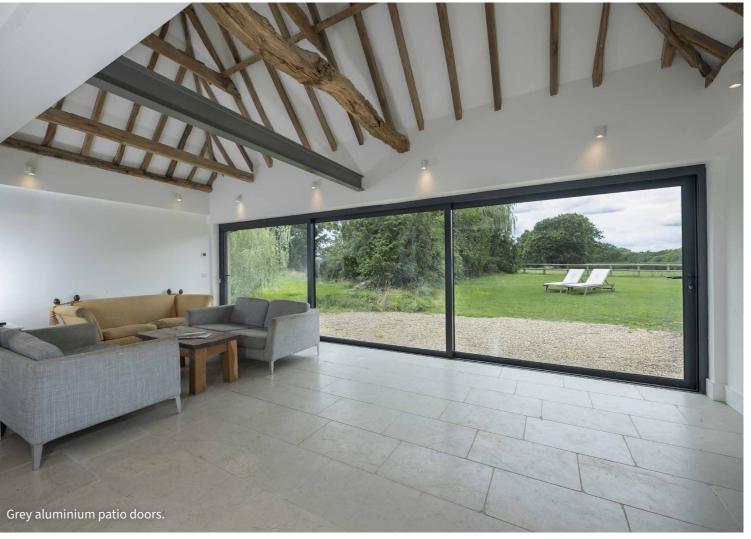

#### **PATIO DOORS**

Simple gliding motion, increased living space and generous glazing areas make these doors a wonderful addition to any home.

#### **WHAT ARE PATIO DOORS?**

Patio doors feature a sliding door panel that operates on a horizontal axis. This means that they do not require a swing arc, allowing you to increase the overall living space that you have in the room that they are installed in.

Achieving impressive levels of security and thermal efficiency, these doors outclass the traditional design.

**ENJOY SMOOTH OPERATION, LASTING** QUALITY AND A BRIGHTER, **MORE SPACIOUS HOME** WITH THIS DESIGN.