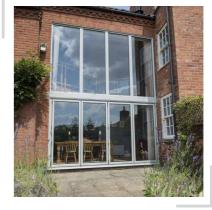

#### **PATIO DOORS**

Simple gliding motion, increased living space and generous glazing areas make these doors a wonderful addition to any home.

#### **WHAT ARE PATIO DOORS?**

Patio doors feature a sliding door panel that operates on a horizontal axis. This means that they do not require a swing arc, allowing you to increase the overall living space that you have in the room that they are installed in.