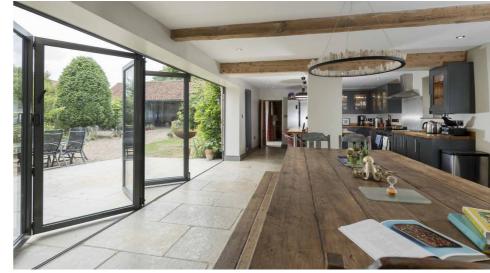

#### **BI-FOLD DOORS**

Multi-panel function, customisable opening configuration and a seamless connection to your garden or property interior.

#### WHAT ARE BI-FOLD DOORS?

Bi-fold doors consist of multiple panels that open in a sequence, allowing you to enjoy a generous opening. Their sleek and light design combines with a simple opening mechanism, ensuring easy and effective use every time.

You can also choose from a wide selection of hardware options and panel counts to ensure you get the ideal fit for your home, perfectly suited to your requirements.

A CUTTING-EDGE DOOR **DESIGN, OFFERING A BEAUTIFULLY SEAMLESS CONNECTION BETWEEN** YOUR HOME AND GARDEN.