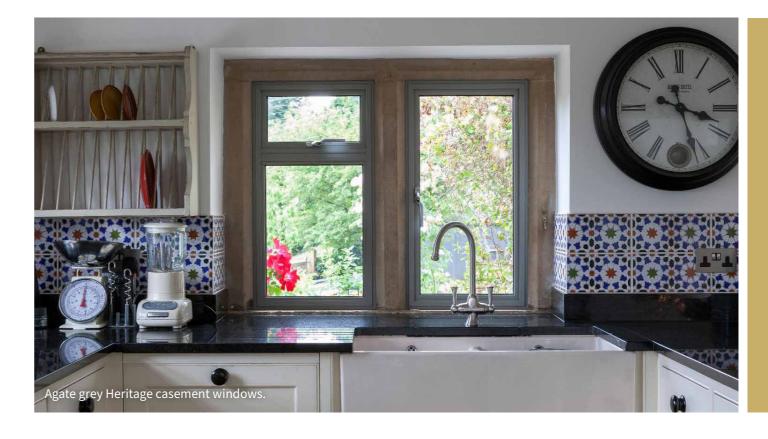

# **HERITAGE**WINDOWS

#### WHAT ADE HEDITAGE WINDOWS?

Heritage windows are designed to be built as a multi-part window, loyally capturing the look of the traditional window build. They are suited as a modern solution for refurbishment projects and period properties.

600Pa

Our Heritage range of aluminium windows stands as the ideal solution for homeowners looking to maintain the character and charm of their property, utilising traditional designs to accommodate listed building renovations and refurbishment projects.

BRING TRADITION
TO YOUR PROPERTY
WITH THE HERITAGE
RANGE, INSPIRED
BY GENERATIONS OF
WINDOW DESIGN AND
AESTHETIC.

#### **HERITAGE DESIGN**

The Heritage window system offers a modern thermally broken alternative to old steel windows, specifically designed with slim sightlines, attractive contours and enhanced thermal performance.