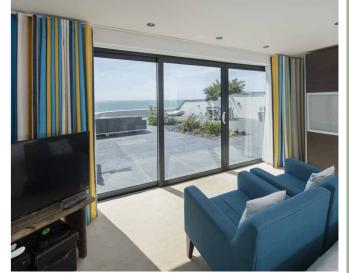

#### **PATIO DOORS**

Simple gliding motion, increased living space and generous glazing areas make these doors a wonderful addition to any home.

#### **WHAT ARE PATIO DOORS?**

Patio doors feature a sliding door panel that operates on a horizontal axis. This means that they do not require a swing arc, allowing you to increase the overall living space that you have in the room that they are installed in.

28mm U-value

1.8W/m<sup>2</sup>K

Double Glazed

1.5W/m<sup>2</sup>K

Triple Glazed

Security

myALI patio doors feature a sleek, stylish aesthetic that is enhanced with high performance hardware and generous glazing areas.