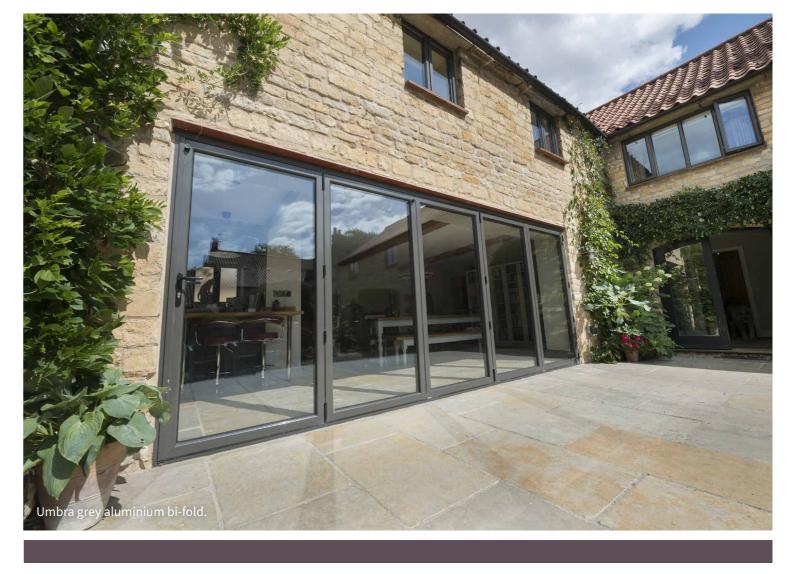

#### **BI-FOLD DOORS**

Multi-panel function, customisable opening configuration and a seamless connection to your garden or property interior.

#### WHAT ARE BI-FOLD DOORS?

Bi-fold doors consist of multiple panels that open in a sequence, allowing you to enjoy a generous opening. Their sleek and light design combines with a simple opening mechanism, ensuring easy and effective use every time.

You can also choose from a wide selection of hardware options and panel counts to ensure you get the ideal fit for your home, perfectly suited to your requirements.

A CUTTING-EDGE DOOR **DESIGN, OFFERING A BEAUTIFULLY SEAMLESS CONNECTION BETWEEN** YOUR HOME AND GARDEN.