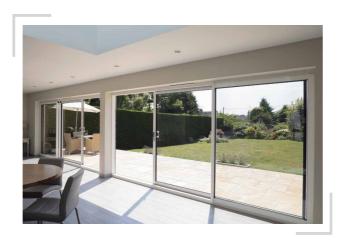

#### **PATIO DOORS**

Simple gliding motion, increased living space and generous glazing areas make these doors a wonderful addition to any home.

#### **WHAT ARE PATIO DOORS?**

Patio doors feature a sliding door panel that operates on a horizontal axis. This means that they do not require a swing arc, allowing you to increase the overall living space that you have in the room that they are installed in.

28mm U-value

1.8W/m<sup>2</sup>K

Double Glazed

1.5W/m<sup>2</sup>K

Triple Glazed

Security

myALI patio doors feature a sleek, stylish aesthetic that is enhanced with high performance hardware and generous glazing areas.

Achieving impressive levels of security and thermal efficiency, these doors outclass the traditional design.

**ENJOY SMOOTH OPERATION, LASTING** QUALITY AND A BRIGHTER, **MORE SPACIOUS HOME** WITH THIS DESIGN.