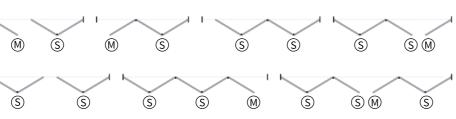

#### **CONFIGURATIONS**

Complete list of configurations

| 1 PART BI-FOLD | 6 PART BI-FOLD |
|----------------|----------------|
| 1 0 1          | 6 0 6          |
| 1 1 0          | 6 1 5          |
| 2 PART BI-FOLD | 6 2 4          |

| 2 0 2 | 6 3 3 |
|-------|-------|
| 2 1 1 | 6 4 2 |
| 2 2 0 | 6 5 1 |

7 PART BI-FOLD 7 0 7

7 7 0

8 PART BI-FOLD 8 0 8

8 1 7

4 PART BI-FOLD

5 PART BI-FOLD

5 5 0

#### **KEY TO CONFIGURATIONS**

Total number of doors

Number of doors opening left

Numbers of doors opening right

\*Low threshold are not recommended for external exposed locations

#### **FLEXIBLE CONFIGURATIONS**

We offer a wide choice of configurations with aluminium bi-fold doors. You can choose left to right, right to left and anywhere in-between.

11

(M) Main door handle

S Slave door handle