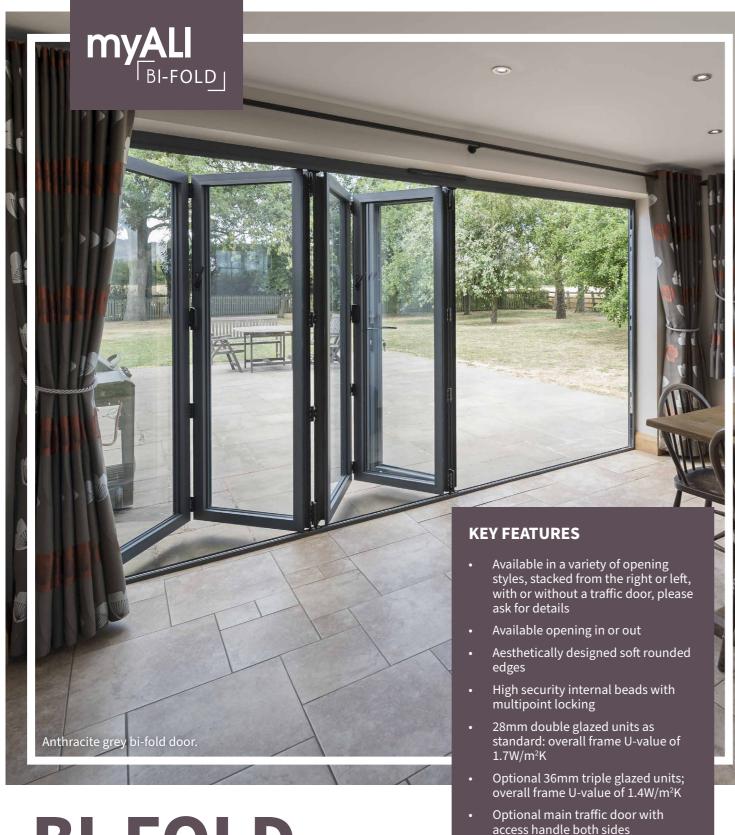

#### **BI-FOLD DOORS**

Multi-panel function, customisable opening configuration and a seamless connection to your garden or property interior.

#### WHAT ARE BI-FOLD DOORS?

Bi-fold doors consist of multiple panels that open in a sequence, allowing you to enjoy a generous opening. Their sleek and light design combines with a simple opening mechanism, ensuring easy and effective use every time.

1.8W/m<sup>2</sup>K

Double Glazed

• Optional acoustic and barrier glazing Optional Secured by Design upgrade

Optional integral blind units

Optional low threshold

Our aluminium bi-fold doors are inherently customisable, available in a wide range of colours.

You can also choose from a wide selection of hardware options and panel counts to ensure you get the ideal fit for your home, perfectly suited to your requirements.

A CUTTING-EDGE DOOR **DESIGN, OFFERING A BEAUTIFULLY SEAMLESS CONNECTION BETWEEN** YOUR HOME AND GARDEN.