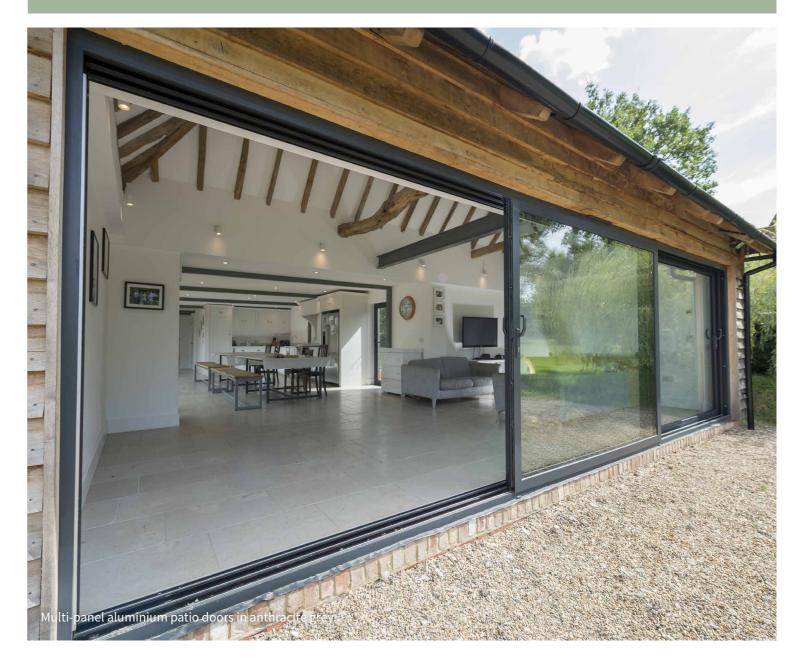

#### **PATIO DOORS**

Simple gliding motion, increased living space and generous glazing areas make these doors a wonderful addition to any home.

#### **WHAT ARE PATIO DOORS?**

Patio doors feature a sliding door panel that operates on a horizontal axis. This means that they do not require a swing arc, allowing you to increase the overall living space that you have in the room that they are installed in.

28mm U-value

1.8W/m<sup>2</sup>K

Double Glazed

1.5W/m<sup>2</sup>K

Triple Glazed

Security

myALI patio doors feature a sleek, stylish aesthetic that is enhanced with high performance hardware and generous glazing areas.

Achieving impressive levels of security and thermal efficiency, these doors outclass the traditional design.

**ENJOY SMOOTH OPERATION, LASTING** QUALITY AND A BRIGHTER, **MORE SPACIOUS HOME** WITH THIS DESIGN.