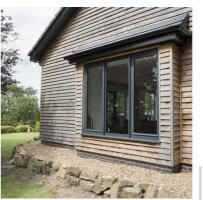

#### **TILT & TURN WINDOWS**

A multi-functional alternative to the casement window, tilt & turn windows offer a choice of opening options to suit your needs and your home.

### **TILT & TURN** RANGE

WHAT IS A TILT & TURN WINDOW?

Aluminium tilt & turn windows are characterised by a 'tilt' function, which means the window can open on a 90° angle without compromising the locking system. They stand out as a unique window design, effortlessly enhancing functionality and home comfort.