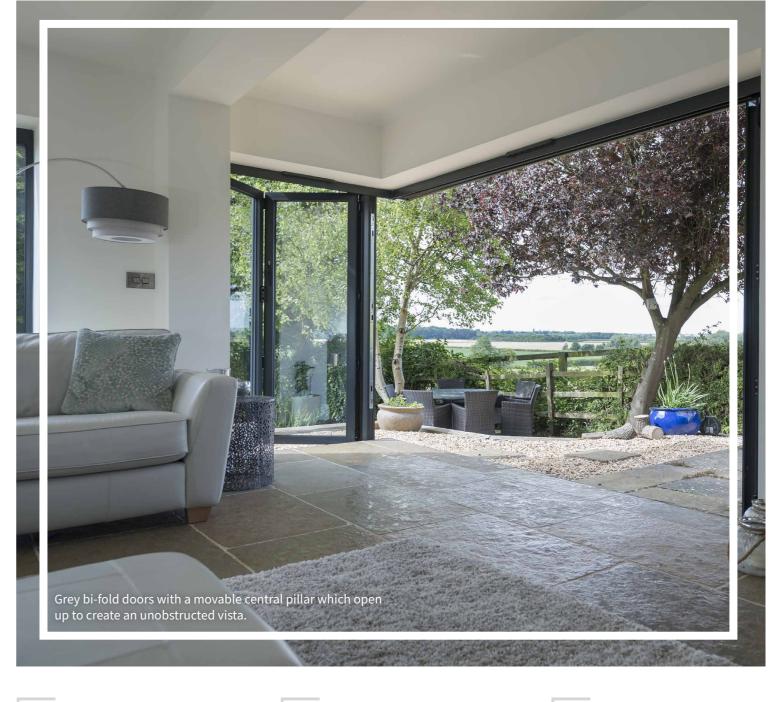

#### **BI-FOLD DOORS**

Multi-panel function, customisable opening configuration and a seamless connection to your garden or property interior.

#### WHAT ARE BI-FOLD DOORS?

Bi-fold doors consist of multiple panels that open in a sequence, allowing you to enjoy a generous opening. Their sleek and light design combines with a simple opening mechanism, ensuring easy and effective use every time.

You can also choose from a wide selection of hardware options and panel counts to ensure you get the ideal fit for your home, perfectly suited to your requirements.

A CUTTING-EDGE DOOR **DESIGN, OFFERING A BEAUTIFULLY SEAMLESS CONNECTION BETWEEN** YOUR HOME AND GARDEN.