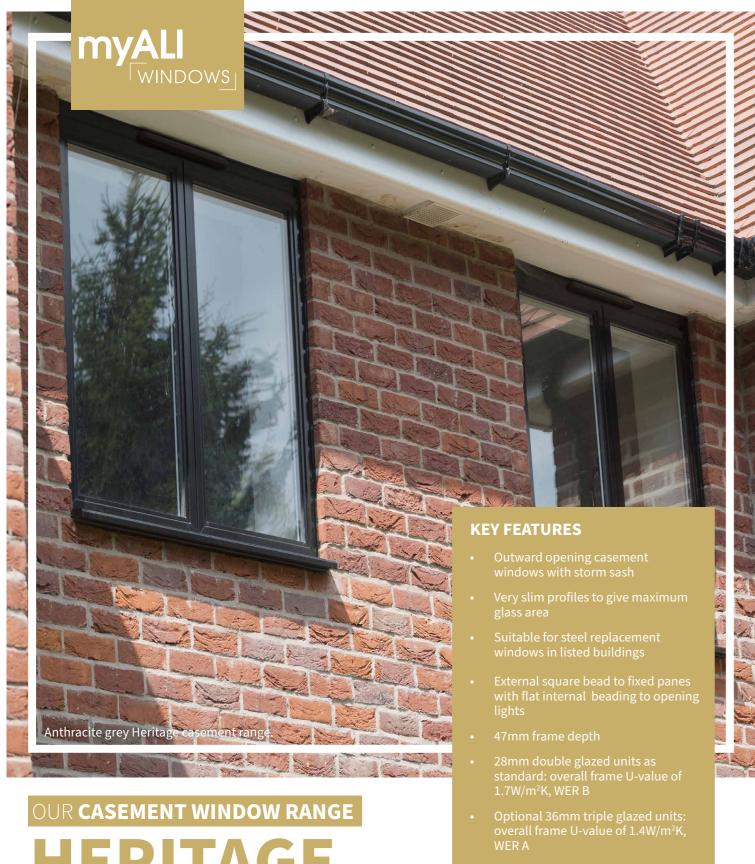

#### HERITAGE WINDOWS

The new solution for maintaining the classic looks of a steel framed window with a modern, thermally efficient aluminium frame.

# **HERITAGE**WINDOWS

#### WHAT ADE HEDITAGE WINDOWS?

Heritage windows are designed to be built as a multi-part window, loyally capturing the look of the traditional window build. They are suited as a modern solution for refurbishment projects and period properties.

600Pa

Our Heritage range of aluminium windows stands as the ideal solution for homeowners looking to maintain the character and charm of their property, utilising traditional designs to accommodate listed building renovations and refurbishment projects.

BRING TRADITION
TO YOUR PROPERTY
WITH THE HERITAGE
RANGE, INSPIRED
BY GENERATIONS OF
WINDOW DESIGN AND
AESTHETIC.

#### **HERITAGE DESIGN**

The Heritage window system offers a modern thermally broken alternative to old steel windows, specifically designed with slim sightlines, attractive contours and enhanced thermal performance.