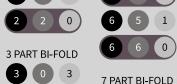

#### **CONFIGURATIONS**

Complete list of configurations

| 1 PART BI-FOLD | 6 PART BI-FOLD |
|----------------|----------------|
| 1 0 1          | 6 0 6          |
| 1 1 0          | 6 1 5          |
| 2 PART BI-FOLD | 6 2 4          |

| 2 0 2 | 6 3 3 |
|-------|-------|
| 2 1 1 | 6 4 2 |
| 2 2 0 | 6 5 1 |

7 PART BI-FOLD 7 0 7

7 7 0

8 PART BI-FOLD 8 0 8

8 1 7

4 PART BI-FOLD

5 PART BI-FOLD

5 5 0

#### **KEY TO CONFIGURATIONS**

Total number of doors

Number of doors opening left

Numbers of doors opening right

\*Low threshold are not recommended for external exposed locations