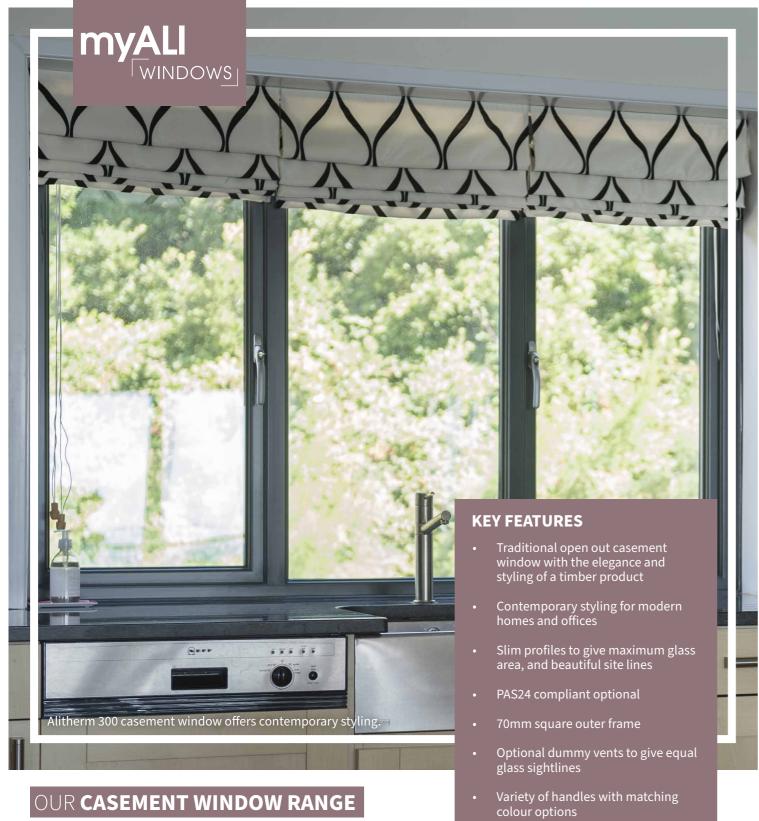

#### ALITHERM 300 WINDOWS

Our Alitherm 300 window system is able to achieve a Window Energy 'A' rating, with U-Values as low as 1.5W/m²K.

#### IMPRESSIVE PERFORMANCE

Enjoy a warmer, more comfortable home with exceptional energy performance. Our Alitherm 300 window system is able to achieve a Window Energy 'B' rating, with U-Values as low as 1.6W/m<sup>2</sup>K.