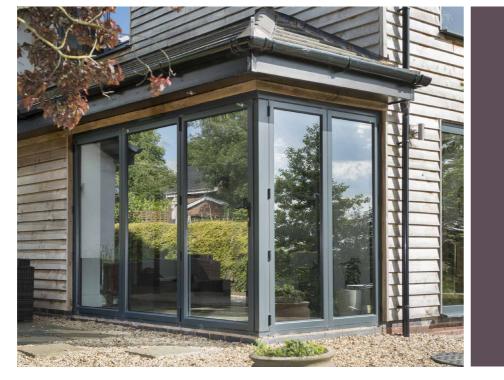

#### **BI-FOLD DOORS**

Multi-panel function, customisable opening configuration and a seamless connection to your garden or property interior.

#### WHAT ARE BI-FOLD DOORS?

Bi-fold doors consist of multiple panels that open in a sequence, allowing you to enjoy a generous opening. Their sleek and light design combines with a simple opening mechanism, ensuring easy and effective use every time.

You can also choose from a wide selection of hardware options and panel counts to ensure you get the ideal fit for your home, perfectly suited to your requirements.

A CUTTING-EDGE DOOR **DESIGN, OFFERING A BEAUTIFULLY SEAMLESS CONNECTION BETWEEN** YOUR HOME AND GARDEN.