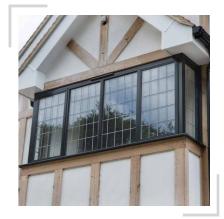

#### HERITAGE WINDOWS

The new solution for maintaining the classic looks of a steel framed window with a modern, thermally efficient aluminium frame.

#### WHAT ADE HEDITAGE WINDOWS?

Heritage windows are designed to be built as a multi-part window, loyally capturing the look of the traditional window build. They are suited as a modern solution for refurbishment projects and period properties.

#### **HERITAGE DESIGN**

The Heritage window system offers a modern thermally broken alternative to old steel windows, specifically designed with slim sightlines, attractive contours and enhanced thermal performance.