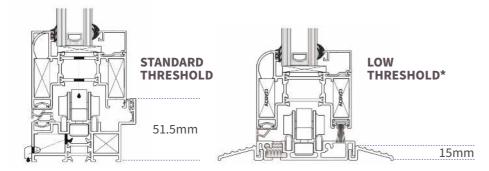

1.8W/m<sup>2</sup>K

Double Glazed

• Optional acoustic and barrier glazing Optional Secured by Design upgrade

Optional integral blind units

Optional low threshold

Our aluminium bi-fold doors are inherently customisable, available in a wide range of colours.

#### **KEY TO CONFIGURATIONS**

Total number of doors

Number of doors opening left

Numbers of doors opening right

\*Low threshold are not recommended for external exposed locations