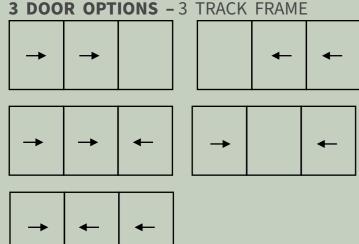

liding door panel that operates on a horizontal axis. This means that they do not require a swing arc, allowing you to increase the overall living space that you have in the room that they are installed in.



28mm U-value

1.8W/m<sup>2</sup>K

Double Glazed



1.5W/m<sup>2</sup>K

Triple Glazed







Security









myALI patio doors feature a sleek, stylish aesthetic that is enhanced with high performance hardware and generous glazing areas.

Achieving impressive levels of security and thermal efficiency, these doors outclass the traditional design.

**ENJOY SMOOTH OPERATION, LASTING** QUALITY AND A BRIGHTER, **MORE SPACIOUS HOME** WITH THIS DESIGN.

#### **CONFIGURATIONS**

Complete list of configurations

#### 2 DOOR OPTIONS - 2 TRACK FRAME



#### 3 DOOR OPTIONS - 2 TRACK FRAME





#### 4 DOOR OPTIONS - 2 TRACK FRAME



#### **5 DOOR OPTIONS –** 3 TRACK FRAME



#### 6 DOOR OPTIONS - 3 TRACK FRAME



#### **PATIO SPECIFICATION**

- Depending on the overall size of the opening there are different options for the number of door sashes and what configuration you want them sliding in.
- The maximum overall height of the patio is 2550mm.
- The maximum width of any door section is 2500mm.
- The maximum weight of any door section is 250kg.
- The larger the glass area, the thicker the glass required and the heavier the door. Access issues should also be considered with large pieces of glass.
- 4mm toughened glass should be used up to 1.6m<sup>2</sup>, 6mm toughened glass up to 2.2m<sup>2</sup> and either 8mm or 10mm glass after this. Please liaise with us regarding locatio