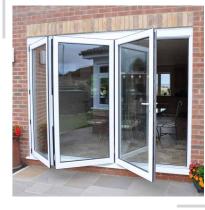

#### **BI-FOLD DOORS**

Multi-panel function, customisable opening configuration and a seamless connection to your garden or property interior.

#### WHAT ARE BI-FOLD DOORS?

Bi-fold doors consist of multiple panels that open in a sequence, allowing you to enjoy a generous opening. Their sleek and light design combines with a simple opening mechanism, ensuring easy and effective use every time.