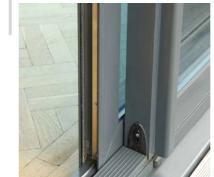

#### **PATIO SPECIFICATION**

- Depending on the overall size of the opening there are different options for the number of door sashes and what configuration you want them sliding in.
- The maximum overall height of the patio is 2550mm.
- The maximum width of any door section is 2500mm.
- The maximum weight of any door section is 250kg.
- The larger the glass area, the thicker the glass required and the heavier the door. Access issues should also be considered with large pieces of glass.
- 4mm toughened glass should be used up to 1.6m<sup>2</sup>, 6mm toughened glass up to 2.2m<sup>2</sup> and either 8mm or 10mm glass after this. Please liaise with us regarding location and design so that we can advise you on the best glass.
- 4mm units = 20kg per m<sup>2</sup>, 6mm units = 30kg per m<sup>2</sup>, 8mm units = 40kg per m<sup>2</sup>, 10mm units = 50kg per m<sup>2</sup>, an unglazed sash at 2.5m x 2.5m weighs approx 25kg.
- There are a variety of different door styles that can be used, ranging from the slim 34mm section through to the 83mm section. As a general rule, the bigger the door and the more exposed location the bigger the
- Depending on the wind loading there are numerous strengthening bars that may need to be fitted onto the meeting styles to give structural stability.
- There are different door outer frames, the double track at 117.5mm wide (2 track frame) which is used as standard where you only have single doors moving in one direction and a triple track at 184.5mm wide (3 track frame) which is used when multiple doors are sliding, see configurations opposite.
- The outer frame has an internal upstand around the perimeter, at the cill section this allows the internal floor level to finish flush with it.

#### **PATIO DIMENSIONS**

- Maximum overall width 7000mm.
- Maximum overall height 2550mm.
- Maximum sash size 2500mm x 2500mm.
- Standard double track width 117.5mm, triple track width 184.5mm, both with an upstand 52mm.