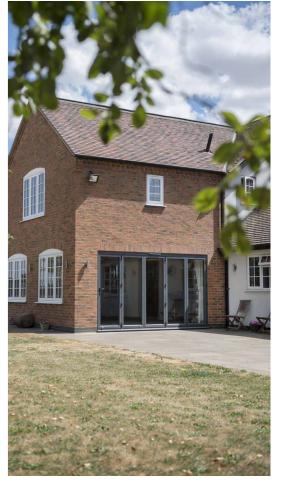

#### **BI-FOLD DOORS**

Multi-panel function, customisable opening configuration and a seamless connection to your garden or property interior.

#### WHAT ARE BI-FOLD DOORS?

Bi-fold doors consist of multiple panels that open in a sequence, allowing you to enjoy a generous opening. Their sleek and light design combines with a simple opening mechanism, ensuring easy and effective use every time.

You can also choose from a wide selection of hardware options and panel counts to ensure you get the ideal fit for your home, perfectly suited to your requirements.

A CUTTING-EDGE DOOR **DESIGN, OFFERING A BEAUTIFULLY SEAMLESS CONNECTION BETWEEN** YOUR HOME AND GARDEN.