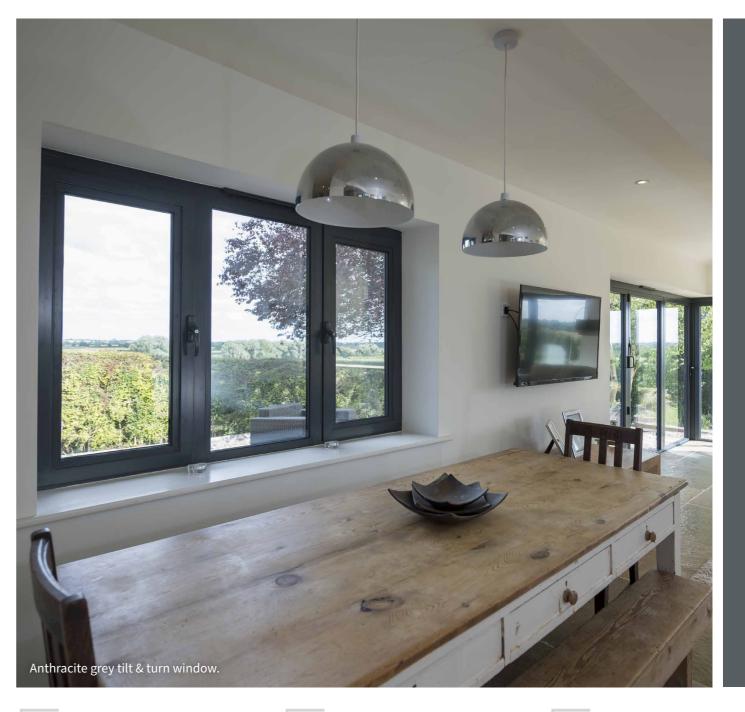

#### **TILT & TURN WINDOWS**

A multi-functional alternative to the casement window, tilt & turn windows offer a choice of opening options to suit your needs and your home.

### **TILT & TURN** RANGE

WHAT IS A TILT & TURN WINDOW?

Aluminium tilt & turn windows are characterised by a 'tilt' function, which means the window can open on a 90° angle without compromising the locking system. They stand out as a unique window design, effortlessly enhancing functionality and home comfort.

#### **CONTEMPORARY DESIGN**

Our tilt & turn range offers a warm contemporary feel, aesthetically pleasing to the eye with a flush finish, they also have great thermal properties with an innovative polyamide thermal break.