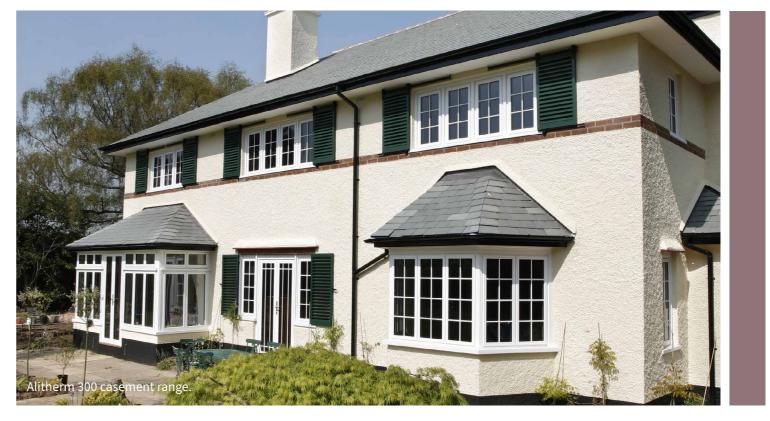

#### ALITHERM 300 WINDOWS

Our Alitherm 300 window system is able to achieve a Window Energy 'A' rating, with U-Values as low as 1.5W/m²K.

#### **TRADITIONAL STYLING**

Complimenting contemporary and traditional homes alike, the versatile Alitherm 300 provides a picture-perfect aesthetic. The ideal choice with its exceptional weather resistant qualities and low maintenance design.

#### IMPRESSIVE PERFORMANCE

Enjoy a warmer, more comfortable home with exceptional energy performance. Our Alitherm 300 window system is able to achieve a Window Energy 'B' rating, with U-Values as low as 1.6W/m<sup>2</sup>K.

#### **HIGHLY DURABLE**

Enjoy lasting quality with our aluminium windows. Highly durable, they will not rot, warp or discolour over time. Designed to meet the demands of today's modern home, these windows are incredibly low maintenance.