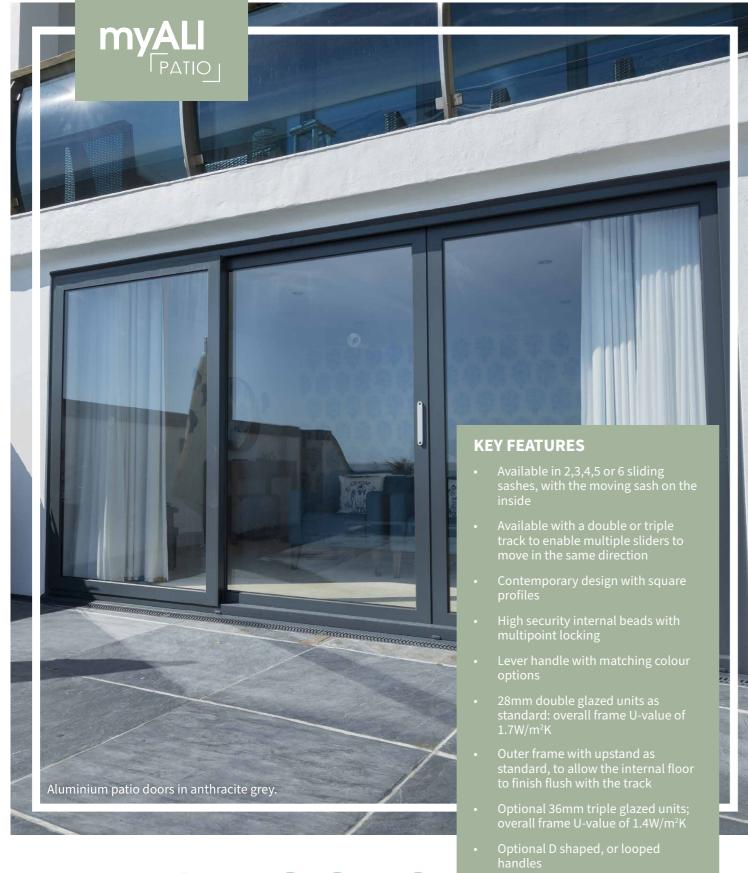

28mm U-value

1.8W/m<sup>2</sup>K

Double Glazed

1.5W/m<sup>2</sup>K

Triple Glazed

Security

myALI patio doors feature a sleek, stylish aesthetic that is enhanced with high performance hardware and generous glazing areas.

Achieving impressive levels of security and thermal efficiency, these doors outclass the traditional design.

**ENJOY SMOOTH OPERATION, LASTING** QUALITY AND A BRIGHTER, **MORE SPACIOUS HOME** WITH THIS DESIGN.