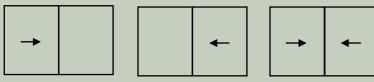

#### **CONFIGURATIONS**

Complete list of configurations

| 1 PART BI-FOLD | 6 PART BI-FOLD |
|----------------|----------------|
| 1 0 1          | 6 0 6          |
| 1 1 0          | 6 1 5          |
| 2 PART BI-FOLD | 6 2 4          |

| 2 0 2 | 6 3 3 |
|-------|-------|
| 2 1 1 | 6 4 2 |
| 2 2 0 | 6 5 1 |

7 PART BI-FOLD 7 0 7

7 7 0

8 PART BI-FOLD 8 0 8

8 1 7

4 PART BI-FOLD

5 PART BI-FOLD

5 5 0

#### **KEY TO CONFIGURATIONS**

Total number of doors

Number of doors opening left

Numbers of doors opening right

\*Low threshold are not recommended for external exposed locations