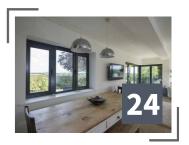

#### **BI-FOLD DOORS**

Multi-panel function, customisable opening configuration and a seamless connection to your garden or property interior.

#### WHAT ARE BI-FOLD DOORS?

Bi-fold doors consist of multiple panels that open in a sequence, allowing you to enjoy a generous opening. Their sleek and light design combines with a simple opening mechanism, ensuring easy and effective use every time.