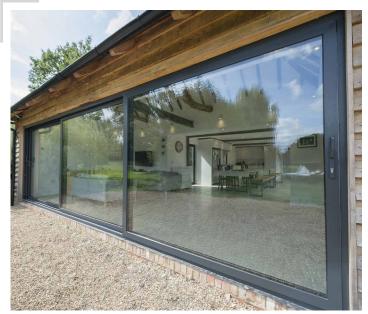

### PATIO DOO

#### **WHAT ARE PATIO DOORS?**

Patio doors feature a sliding door panel that operates on a horizontal axis. This means that they do not require a swing arc, allowing you to increase the overall living space that you have in the room that they are installed in.

28mm U-value

1.8W/m<sup>2</sup>K

Double Glazed

1.5W/m<sup>2</sup>K

Triple Glazed

Security

myALI patio doors feature a sleek, stylish aesthetic that is enhanced with high performance hardware and generous glazing areas.

Achieving impressive levels of security and thermal efficiency, these doors outclass the traditional design.

**ENJOY SMOOTH OPERATION, LASTING** QUALITY AND A BRIGHTER, **MORE SPACIOUS HOME** WITH THIS DESIGN.