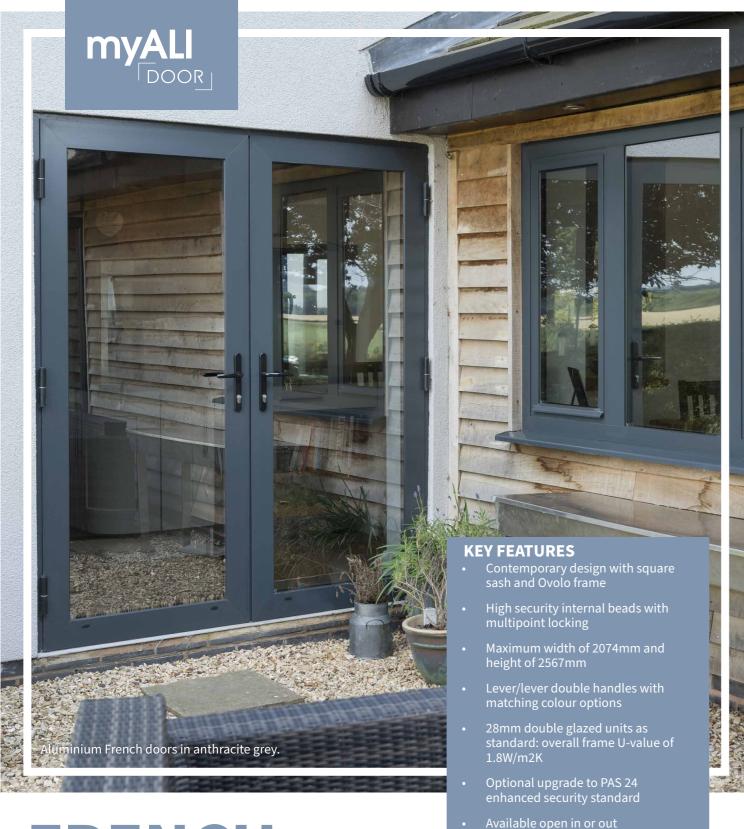

#### WHAT ARE FRENCH DOORS?

French doors comprise of a dual panel design, which allows them to operate separately from each other. They also feature a 'flying mullion', which means that there is an unobstructed entrance when both of the doors are opened.

m<sup>2</sup>K Double

Glazed

- Optional low threshold
- Optional leaded units
- as standard, the ones shown are the optional none security hinges

Our aluminium French doors can be fitted with a low threshold option to improve the accessibility of wheelchair and pushchair users, combining high security locking systems and a high performance profile to serve as a fantastic addition to any home.

These doors are available in a wide range of colours and finishes, allowing you to decorate your new addition in a style that is perfect for you and your property. You'll be able to stay loyal to the traditional aspects of this door design without missing out on modern quality.

THE DEFINITIVE OPTION FOR THOSE LOOKING TO **CAPTURE THE ESSENCE** OF THE CONTINENT, **ENHANCING THE FEEL OF** ANY HOME.