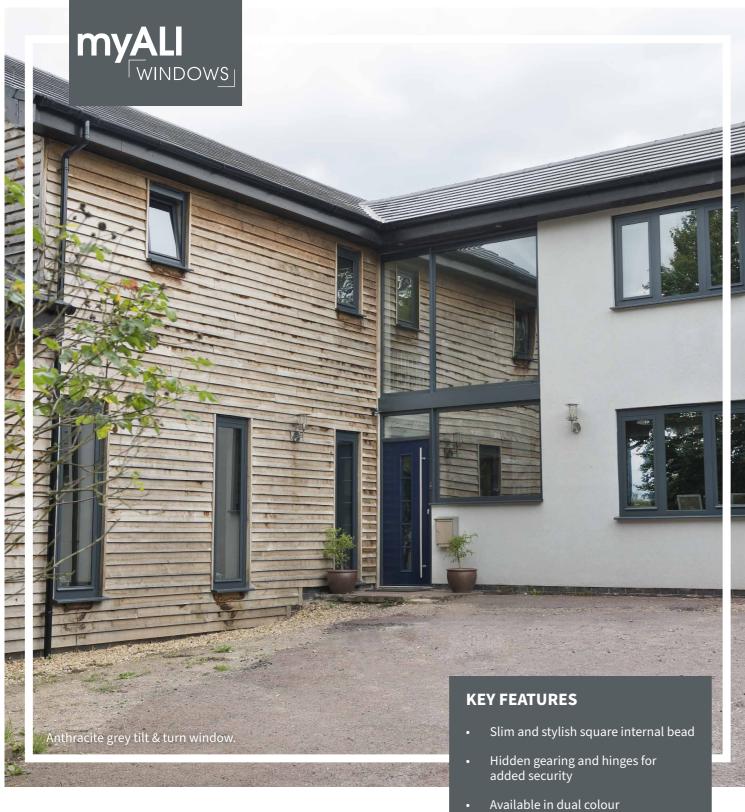

#### **TILT & TURN WINDOWS**

A multi-functional alternative to the casement window, tilt & turn windows offer a choice of opening options to suit your needs and your home.

### **TILT & TURN** RANGE

WHAT IS A TILT & TURN WINDOW?

Aluminium tilt & turn windows are characterised by a 'tilt' function, which means the window can open on a 90° angle without compromising the locking system. They stand out as a unique window design, effortlessly enhancing functionality and home comfort.

#### **CONTEMPORARY DESIGN**

Our tilt & turn range offers a warm contemporary feel, aesthetically pleasing to the eye with a flush finish, they also have great thermal properties with an innovative polyamide thermal break.