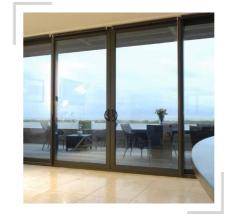

#### **PATIO DOORS**

Simple gliding motion, increased living space and generous glazing areas make these doors a wonderful addition to any home.

#### **WHAT ARE PATIO DOORS?**

Patio doors feature a sliding door panel that operates on a horizontal axis. This means that they do not require a swing arc, allowing you to increase the overall living space that you have in the room that they are installed in.

28mm U-value

1.8W/m<sup>2</sup>K

Double Glazed

1.5W/m<sup>2</sup>K

Triple Glazed

Security

myALI patio doors feature a sleek, stylish aesthetic that is enhanced with high performance hardware and generous glazing areas.