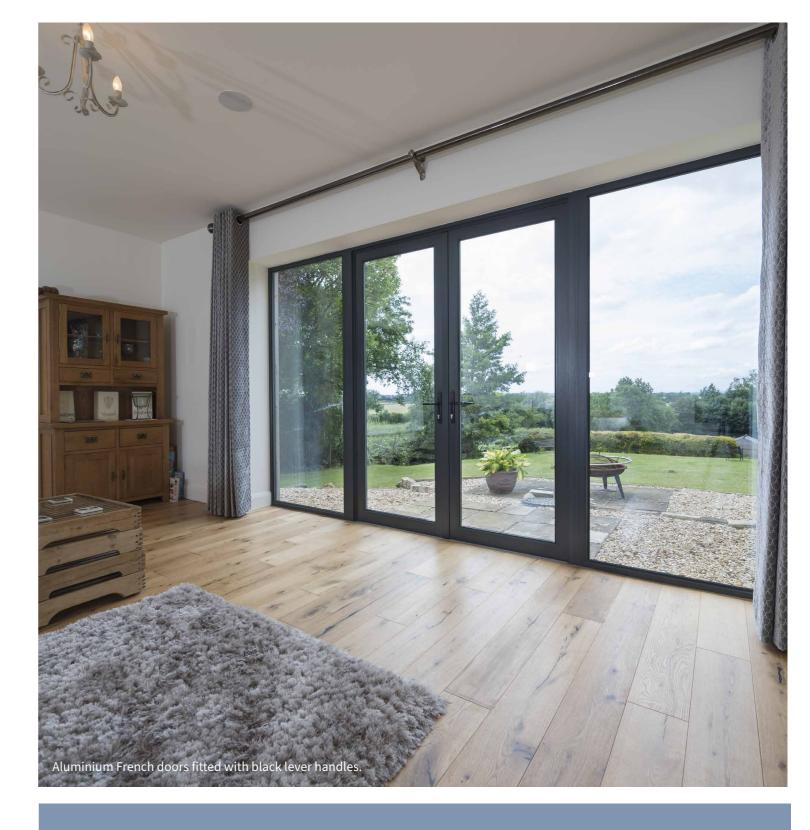

#### WHAT ARE FRENCH DOORS?

French doors comprise of a dual panel design, which allows them to operate separately from each other. They also feature a 'flying mullion', which means that there is an unobstructed entrance when both of the doors are opened.

m<sup>2</sup>K Double

Glazed

- Optional low threshold
- Optional leaded units
- as standard, the ones shown are the optional none security hinges

Our aluminium French doors can be fitted with a low threshold option to improve the accessibility of wheelchair and pushchair users, combining high security locking systems and a high performance profile to serve as a fantastic addition to any home.

These doors are available in a wide range of colours and finishes, allowing you to decorate your new addition in a style that is perfect for you and your property. You'll be able to stay loyal to the traditional aspects of this door design without missing out on modern quality.