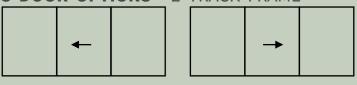

sliding door panel that operates on a horizontal axis. This means that they do not require a swing arc, allowing you to increase the overall living space that you have in the room that they are installed in.



28mm U-value

1.8W/m<sup>2</sup>K

Double Glazed



1.5W/m<sup>2</sup>K

Triple Glazed







Security









myALI patio doors feature a sleek, stylish aesthetic that is enhanced with high performance hardware and generous glazing areas.

Achieving impressive levels of security and thermal efficiency, these doors outclass the traditional design.

**ENJOY SMOOTH OPERATION, LASTING** QUALITY AND A BRIGHTER, **MORE SPACIOUS HOME** WITH THIS DESIGN.

#### **CONFIGURATIONS**

Complete list of configurations

#### 2 DOOR OPTIONS - 2 TRACK FRAME



#### 3 DOOR OPTIONS - 2 TRACK FRAME





#### 4 DOOR OPTIONS - 2 TRACK FRAME



#### **5 DOOR OPTIONS –** 3 TRACK FRAME



#### 6 DOOR OPTIONS - 3 TRACK FRAME



#### **PATIO SPECIFICATION**

- Depending on the overall size of the opening there are different options for the number of door sashes and what configuration you want them sliding in.
- The maximum overall height of the patio is 2550mm.
- The maximum width of any door section is 2500mm.
- The maximum weight of any door section is 250kg.
- The larger the glass area, the thicker the glass required and the heavier the door. Access issues should also be considered with large pieces of glass.
- 4mm toughened glass should be used up to 1.6m<sup>2</sup>, 6mm toughened glass up to 2.2m<sup>2</sup> and either 8mm or 10mm glass after this. Please liaise with us regarding locat