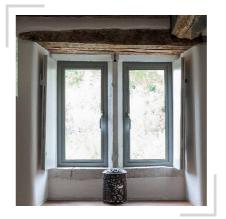

#### **TILT & TURN WINDOWS**

A multi-functional alternative to the casement window, tilt & turn windows offer a choice of opening options to suit your needs and your home.

### **TILT & TURN** RANGE

WHAT IS A TILT & TURN WINDOW?

Aluminium tilt & turn windows are characterised by a 'tilt' function, which means the window can open on a 90° angle without compromising the locking system. They stand out as a unique window design, effortlessly enhancing functionality and home comfort.